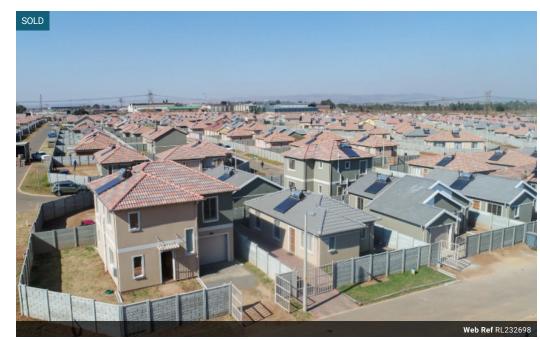

## LOVELY 3 BEDROOM HOUSE ON SALE!!!

Lovely Home for sale which has 3 bedrooms, 1 shared bathroom, En-suite and Open plan Kitchen and Lounge.

This Home is has a covered parking space with a lovely garden for kids to play and an area for family entertainment. Located at Leopards rest security estate with amenities such a soccer field, creche, school, care centre, basketball courts and other facilities that cater to the residents. The estate is well taken care of with safety precautions.

Solar geyser available with prepaid water and electricity. The security estate is in close proximity to Kliprivier drive and the R59 highway as well as police stations and malls.

Interested? Give us a call for a viewing!!!!