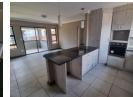

Indulge in the luxury of a spacious kitchen with room for three appliances, including a sleek 481L single door fridge. The open-plan kitchen seamlessly flows into the living area, creating a harmonious space for relaxation and entertainment. Step out onto your private balcony and immerse yourself in the breathtaking views of your surroundings.