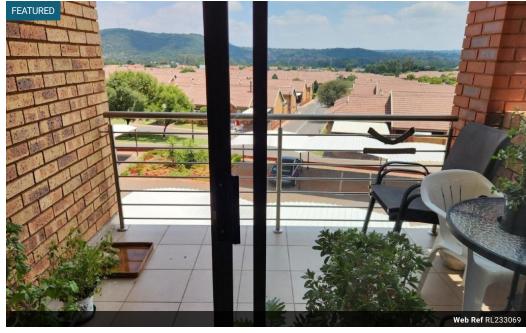

## 2 Bedroom apartment - Eldoraigne retirement estate

2 bedrooms / 1 bathroom / Balcony / Beautiful view / single carport / Excellent condition /

The service centre boasts a broad range of services and amenities.

## Features

| Interior     |    | Exterior            |      | Sizes      |      |
|--------------|----|---------------------|------|------------|------|
| interior     |    |                     |      | Sizes      |      |
| Bedrooms     | 2  | Carports / Parkings | 1    | Floor Size | 67m² |
| Bathrooms    | 1  | Security            | Yes  |            |      |
| Kitchens     | 1  | Pool                | No   |            |      |
| Recep. Rooms | 2  | Views               | True |            |      |
| Furnished    | No |                     |      |            |      |