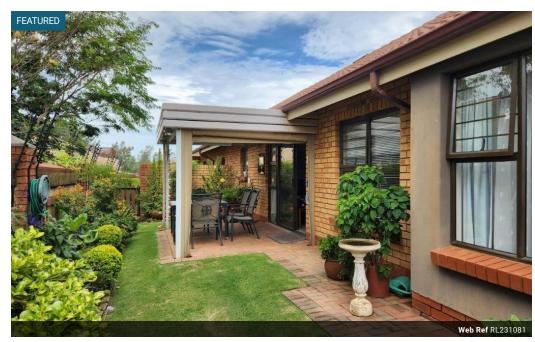

## 2 Bedroom Simplex - Eldoraigne retirement estate

 ${\it 2 bedrooms / 1 bathroom / covered patio / single garage / simplex / Excellent condition / }$ 

The service centre boasts a broad range of services and amenities.

## Features

| Pets Allowed | Yes |                     |       |            |       |
|--------------|-----|---------------------|-------|------------|-------|
| Interior     |     | Exterior            |       | Sizes      |       |
| Bedrooms     | 2   | Garages             | 1     | Floor Size | 100m² |
| Bathrooms    | 1   | Carports / Parkings | 1     |            |       |
| Kitchens     | 1   | Security            | Yes   |            |       |
| Recep. Rooms | 2   | Pool                | No    |            |       |
| Furnished    | No  | Views               | False |            |       |