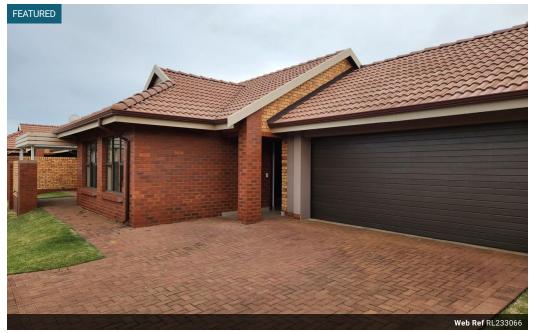

## 3 Bedroom Simplex - Eldoraigne retirement estate

3 bedrooms / 2 bathrooms / Covered patio / Double garage / Double parking / Easy access to facilities / Excellent condition /

The service centre boasts a broad range of services and amenities.

## Features

| Pets Allowed | Yes |                     |       |            |  |
|--------------|-----|---------------------|-------|------------|--|
| Interior     |     | Exterior            |       | Sizes      |  |
| Bedrooms     | 3   | Garages             | 2     | Floor Size |  |
| Bathrooms    | 2   | Carports / Parkings | 2     |            |  |
| Kitchens     | 1   | Security            | Yes   |            |  |
| Recep. Rooms | 2   | Pool                | No    |            |  |
| Furnished    | No  | Views               | False |            |  |