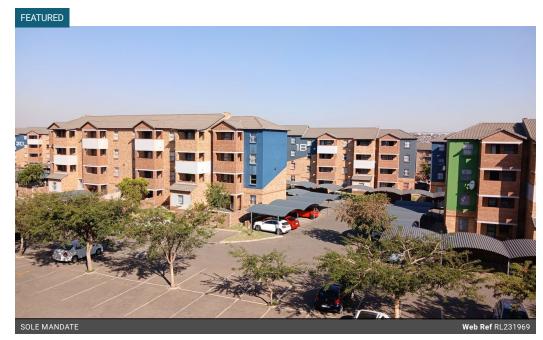

## Perfect investor opportunity or small family start

Perfect 2 bedroom, 1 bathroom apartment for sale in Heuweloord Centurion.

Open plan kitchen and lounge leading onto a private balcony. Kitchen with plenty built-in cupboards and space for a washing machine. Complete with stove and oven.

Common areas in the complex include: Kids play areas, washing lines, laundromat and car wash services.

The complex is within a walking distance from shopping centers, fuel station and take away eateries.