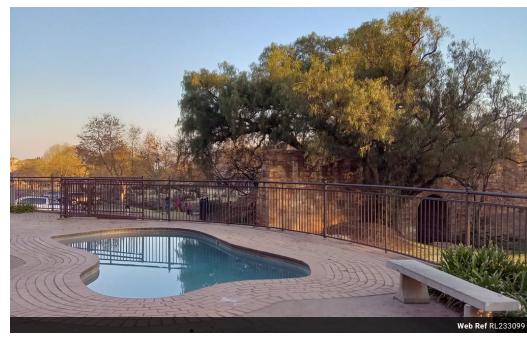

## **Features**

| Interior    |   | Exterior            |      | Sizes      |      |
|-------------|---|---------------------|------|------------|------|
| Bedrooms    | 2 | Carports / Parkings | 1    | Floor Size | 69m² |
| Bathrooms   | 1 | Security            | Yes  | Land Size  | 69m² |
| Kitchens    | 1 | Pool                | Yes  |            |      |
| Recen Rooms | 2 | Views               | True |            |      |

## Furnished

Security Estate Fenced Pool Communal Braai Area kids play area Lapa

No