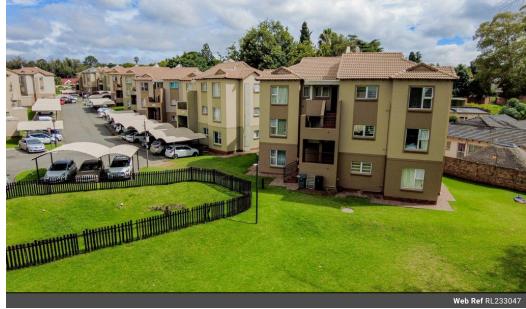

## 2 Bedroom Unit for sale in Meredale

This 2 bedroom unit has a shared bathroom with open plan kitchen and lounge area with a Juliet balcony. The estate is surrounded by beautiful scenery and landscapes with a kids play area, laundry, sufficient parking space and communal braai area for families

Its close in proximity to shopping malls, garages, medical facilities, schools and the M1 and R82 freeways.

Give us a call for a viewing!!!

## **Features**

| Interior     |    | Exterior            |      | Sizes      |      |
|--------------|----|---------------------|------|------------|------|
| Bedrooms     | 2  | Carports / Parkings | 1    | Floor Size | 61m² |
| Bathrooms    | 1  | Security            | Yes  | Land Size  | 61m² |
| Kitchens     | 1  | Pool                | No   |            |      |
| Recep. Rooms | 1  | Views               | True |            |      |
| Furnished    | No |                     |      |            |      |