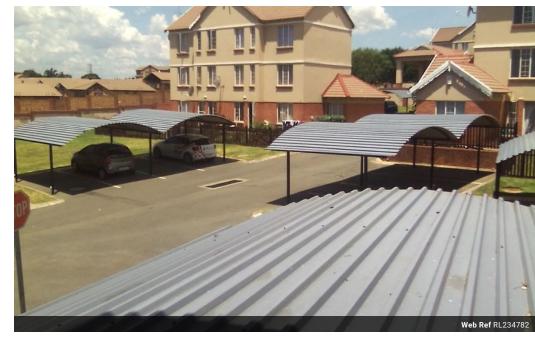

Large open plan tiled lounge/dining,

Kitchen with ample storage space, with space for washing machine, dishwasher, dryer and double door fridge.

The unit has a single carport allocated with plenty of additional visitors parking and 24 hour security.

## **Features**

| Interior     |    | Exterior            |       | Sizes      |      |
|--------------|----|---------------------|-------|------------|------|
| Bedrooms     | 2  | Carports / Parkings | 1     | Floor Size | 53m² |
| Bathrooms    | 1  | Security            | Yes   |            |      |
| Kitchens     | 1  | Pool                | No    |            |      |
| Recep. Rooms | 1  | Views               | False |            |      |
| Furnished    | No |                     |       |            |      |