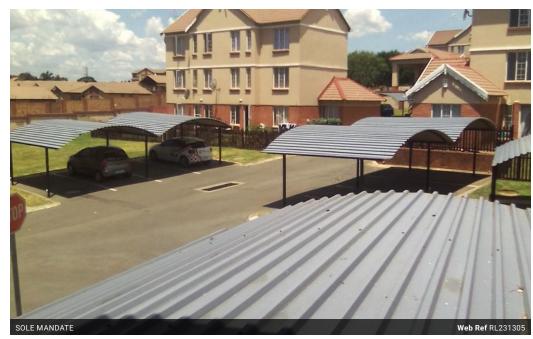

No

Large open plan tiled lounge/dining,

Kitchen with ample storage space, with space for washing machine, dishwasher, dryer and double door fridge.

The unit has a single carport allocated with plenty of additional visitors parking and 24 hour security.