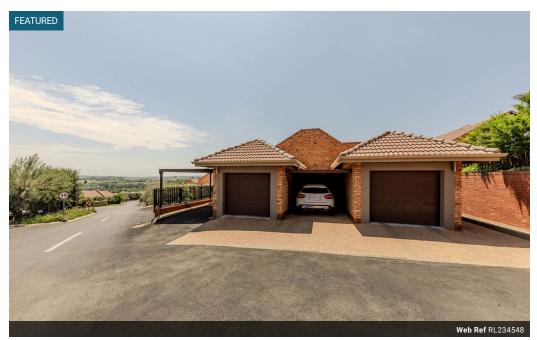

## 3-Bedroom Townhouse for Sale in Featherbrooke Hills Retirement Village

This beautiful 110m<sup>2</sup> townhouse is ready for you to move in and enjoy a peaceful lifestyle with stunning views and a spacious enclosed patio. While only residents over the age of 50 can live in the village, buyers of any age are welcome.

Unit Features:

**-** 3

- 3 bedrooms with built-in wardrobes and ceiling fans (main bedroom with aircon)
- Open-plan kitchen and lounge
- Kitchen equipped with electric oven and stove, double sink, and space for a single fridge and front-loader washing machine
- 2 bathrooms (1 with a shower, 1 with a bath)
- DSTV connection in the lounge
  Enclosed patio leading from the lounge
  Courtyard with wash line and dustbin
- Prepaid electricity and water (estimated R500 per month) - Single carport with additional visitor parking