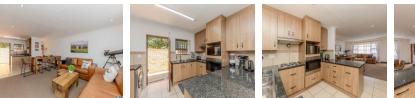

Unit Features:

**-** 3

- 3 bedrooms with built-in wardrobes and ceiling fans (main bedroom with aircon)
- Open-plan kitchen and lounge
- Kitchen equipped with electric oven and stove, double sink, and space for a single fridge and front-loader washing machine
- 2 bathrooms (1 with a shower, 1 with a bath)
- DSTV connection in the lounge
  Enclosed patio leading from the lounge
  Courtyard with wash line and dustbin
- Prepaid electricity and water (estimated R500 per month) - Single carport with additional visitor parking