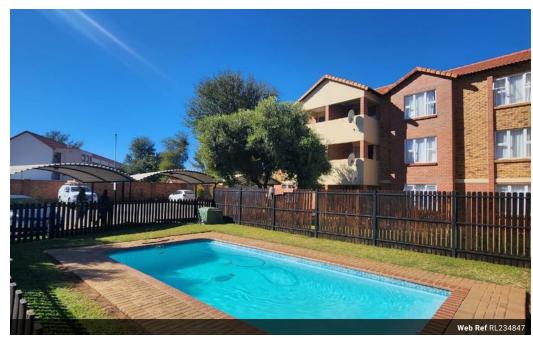

## 2 Bedroom Apartment For Sale in Onverwacht

This ground floor unit is conveniently located close to schools, the TVET college, mall, and is approximately 15km from Exxaro and the two schools are the two schools and the two schools are the two schools and the two schools are the two schools are the two schools are the schools are the schools are the schools are two schools are two schools are the schools are two schools are the schools aGrootegeluk mine, Medupi, and Matimba power stations. The unit has 2 bedrooms, both equipped with built-in cupboards. The bathroom includes a bathtub and a shower over the bath. The kitchen and lounge are designed in an open-plan layout and can contribute to a contemporary and sociable living environment. The property offers 24-hour manned security. Residents can enjoy amenities such as a communal swimming pool and a braai area. There is one designated parking space provided for residents. Call us today to schedule a viewing.

## Features

| Interior     |    | Exterior            |       | Sizes      |      |
|--------------|----|---------------------|-------|------------|------|
| Bedrooms     | 2  | Carports / Parkings | 1     | Floor Size | 58m² |
| Bathrooms    | 1  | Security            | Yes   |            |      |
| Kitchens     | 1  | Pool                | Yes   |            |      |
| Recep. Rooms | 1  | Views               | False |            |      |
| Furnished    | No |                     |       |            |      |