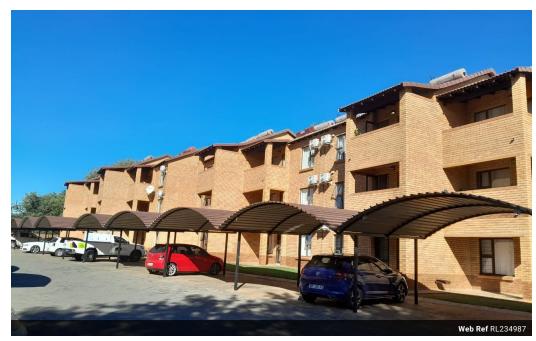

## 2 Bedroom Apartment For Sale in Onverwacht

The unit is located in Onverwacht, Lephalale, approximately 15 kilometers from Exxaro.

This unit has 2 bedrooms, both of which come equipped with air conditionin and built-in cupboards. The bathroom in this unit includes a bathtub as well as a shower over the bath. The kitchen and lounge are designed in an open-plan layout.

Some additional features include:

- · 24-hour manned security
- Communal Swimming Pool
- Braai Area
- One Designated Parking Space

Contact us today to arrange a viewing

## Features

| Interior     |    | Exterior            |       | Sizes      |      |
|--------------|----|---------------------|-------|------------|------|
| Bedrooms     | 2  | Carports / Parkings | 1     | Floor Size | 55m² |
| Bathrooms    | 1  | Security            | Yes   |            |      |
| Kitchens     | 1  | Pool                | Yes   |            |      |
| Recep. Rooms | 1  | Views               | False |            |      |
| Furnished    | No |                     |       |            |      |