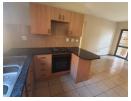

## 2 Bedroom Apartment For Sale in Onverwacht

The unit is located in Onverwacht, Lephalale, approximately 15 kilometers from Exxaro.

This unit has 2 bedrooms, both of which come equipped with air conditionin and built-in cupboards. The bathroom in this unit includes a bathtub as well as a shower over the bath. The kitchen and lounge are designed in an open-plan layout.