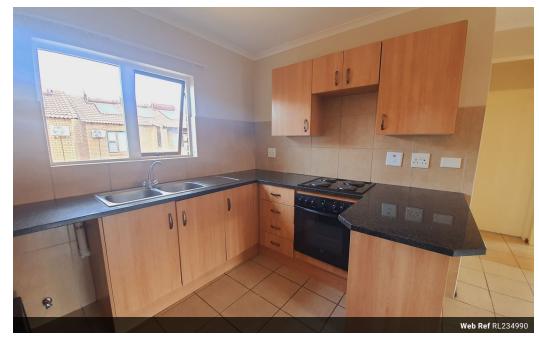

The unit has 2 bedrooms, both of which come equipped with air conditioning and built-in cupboards. The bathroom in this unit includes a bathtub as well as a shower over the bath.

The kitchen and lounge are designed in an open-plan layout.