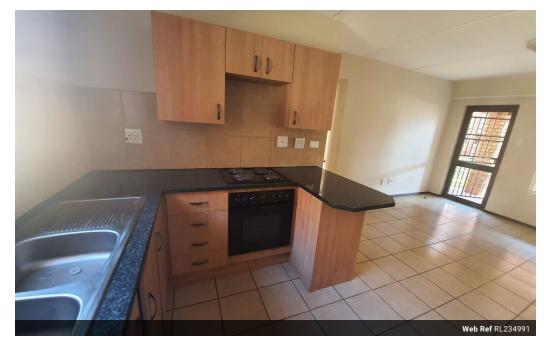

## 2 Bedroom Apartment For Sale in Onverwacht

This recently renovated ground floor unit is conveniently located close to schools, the TVET college, mall, and is approximately 15km from Exxaro Grootegeluk mine, Medupi, and Matimba power stations.

The unit has 2 bedrooms, both equipped with air conditioners and built-in cupboards.

The bathroom includes a bathtub and a convenient shower over the bath.

The kitchen and lounge are designed in an open-plan layout.