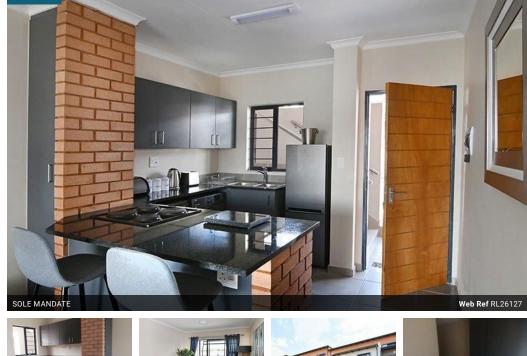

## Modern 2 Bed 2 Bath Ground Floor Apartment for Sale in Midrand

This Neat apartment is situated in Vorna Valley

Modern and stylish 2 bedroom 2 bathroom unit in Waterfall Ridge Apartments. Open plan kitchen and lounge leading on to balcony.

1 Bedroom en-suite with bath tub and 2nd bathroom comes with a shower

Complex offers:

-24hr security

-pre-paid water & electricity

-pool area as well as braai facilities, -Fibre ready

-1 carport and 1 designated open parking bay

## **Extras**

Balcony Oven & Hob Granite Tops Shared Pool Security