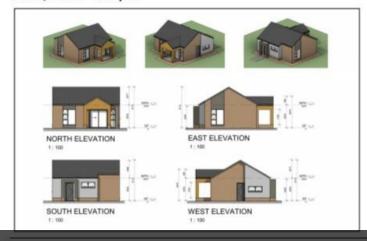

## **Features**

| Interior     |     | Exterior |    | Sizes      |      |
|--------------|-----|----------|----|------------|------|
| Bedrooms     | 2   | Garages  | 2  | Floor Size | 57m² |
| Bathrooms    | 1   | Pool     | No |            |      |
| Kitchens     | 1   |          |    |            |      |
| Recep. Rooms | 1.5 |          |    |            |      |