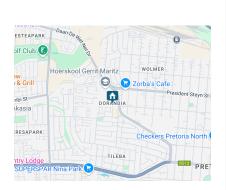

- 24hr security access control Electric Fence
- Armed response Amenities
- Close to amenities and private routes
- Bus stop to Pretoria CBD Public transport route in front of the complex
- 20 Minutes from Centurion -Unlimited WIFI connection (R350)
- 15minutes from PTA CBD
- 10 Minutes to Tshwane University of Technology
- 5 Minutes to Wonderboom Junction Mall
- 5 kilometres away from Akasia Hospital Facilities