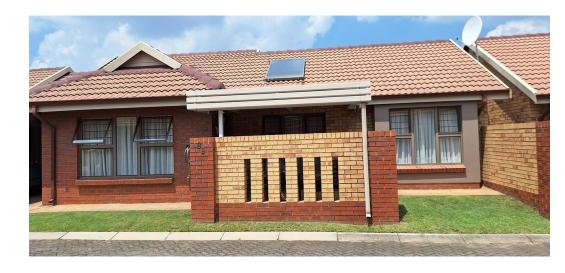

## FOR SALE 2 BEDROOM RETIREMENT UNIT IN PRETORIA OOS RETIREMENT ESTATE

This unit consists of 2 bedrooms, 2 bathrooms, store room, kitchen, living/dining area, patio and a single garage. Pretoria oos Retirement Estate offers the following: Frailcare, Dining room, Kiosk, Hair and Beauty Salon, Doctors Room, Library, Shuttle to shopping mall 2 x week.

## **Features**

| Pets Allowed | Yes |                     |       |            |       |
|--------------|-----|---------------------|-------|------------|-------|
| Interior     |     | Exterior            |       | Sizes      |       |
| Bedrooms     | 2   | Garages             | 1     | Floor Size | 102m² |
| Bathrooms    | 2   | Carports / Parkings | 1     |            |       |
| Kitchens     | 1   | Security            | No    |            |       |
| Recep. Rooms | 2   | Pool                | No    |            |       |
| Furnished    | No  | Views               | False |            |       |