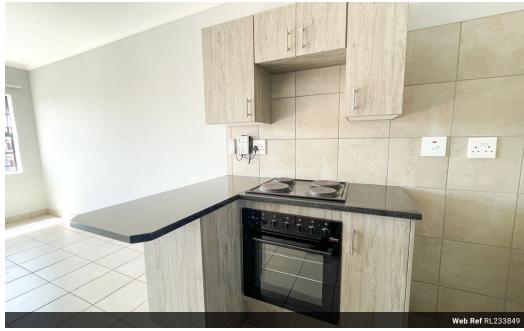

This family-oriented complex features:

- · 2 Bedrooms, 1 Bathroom
- · Carport for your convenience
- · Stylish built-in kitchen units with elegant granite tops
- · Built-in wardrobes in every bedroom for ample storage

## **Features**

| Interior     |    | Exterior            |      | Sizes      |                  |
|--------------|----|---------------------|------|------------|------------------|
| Bedrooms     | 2  | Carports / Parkings | 1    | Floor Size | 56m <sup>2</sup> |
| Bathrooms    | 1  | Security            | Yes  |            |                  |
| Kitchens     | 1  | Pool                | Yes  |            |                  |
| Recep. Rooms | 2  | Views               | True |            |                  |
| Furnished    | No |                     |      |            |                  |