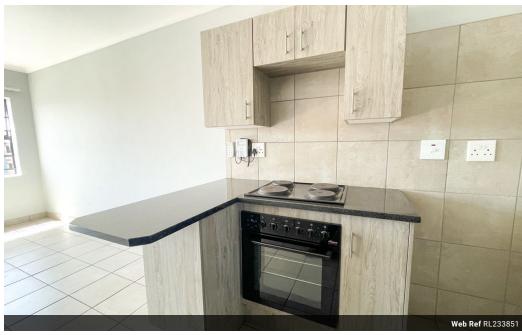

This family-oriented complex features:

- · 2 Bedrooms, 1 Bathroom
- · Carport for your convenience
- · Stylish built-in kitchen units with elegant granite tops
- · Built-in wardrobes in every bedroom for ample storage

## **Features**

| Interior     |    | Exterior            |      | Sizes      |      |
|--------------|----|---------------------|------|------------|------|
| Bedrooms     | 2  | Carports / Parkings | 1    | Floor Size | 56m² |
| Bathrooms    | 1  | Security            | Yes  |            |      |
| Kitchens     | 1  | Pool                | Yes  |            |      |
| Recep. Rooms | 2  | Views               | True |            |      |
| Furnished    | No |                     |      |            |      |