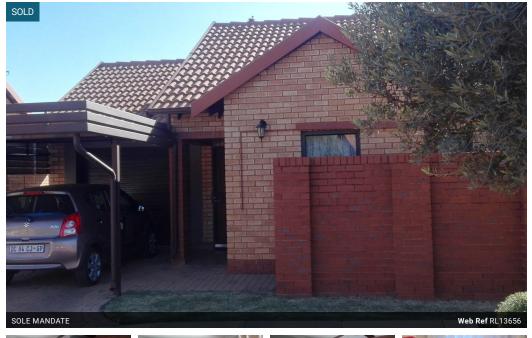

### YOUR OWN HOUSE WITH GARDEN!!!!

**a**1

SPACIOUS 1 BEDROOM - 91 sq

Extra large bedroom, more than enough cupboards, beautiful bathroom with walk-in shower, double wash basins + separate guest toilet. Kitchen with a water filter system installed, sunny patio and a carport with garage with a door leading into the lounge. Corner unit, and walking distance from the main block. 2 x aircon, with many more extras and luxury added to make your stay well worth here.