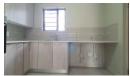

Luxurious two bedroom apartment, corner unit with large garden.

Two bedrooms with built-in cupboards One bathroom with shower, toilet, and washbasin Spacious open concept living and dining area Kitchen equipped with a stove, oven, and space for a dishwasher and fridge Ample kitchen storage, including a vegetable drawer The patio is accessible from the living area via a sliding door