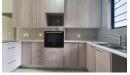

Luxurious two bedroom apartment, corner unit with large garden.

Two bedrooms with built-in cupboards One bathroom with shower, toilet, and washbasin Spacious open concept living and dining area Kitchen equipped with a stove, oven, and space for a dishwasher and fridge Ample kitchen storage, including a vegetable drawer The patio is accessible from the living area via a sliding door