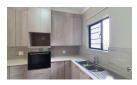

Luxurious two bedroom apartment, corner unit with large garden.

Two bedrooms with built-in cupboards One bathroom with shower, toilet, and washbasin Spacious open concept living and dining area Kitchen equipped with a stove, oven, and space for a dishwasher and fridge Ample kitchen storage, including a vegetable drawer The patio is accessible from the living area via a sliding door