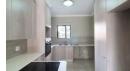

Luxurious two bedroom apartment, corner unit with large garden.

Two bedrooms with built-in cupboards One bathroom with shower, toilet, and washbasin Spacious open concept living and dining area Kitchen equipped with a stove, oven, and space for a dishwasher and fridge Ample kitchen storage, including a vegetable drawer The patio is accessible from the living area via a sliding door