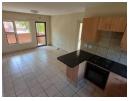

## **Features**

| Interior     |    | Exterior            |       | Sizes      |      |
|--------------|----|---------------------|-------|------------|------|
| Bedrooms     | 2  | Carports / Parkings | 1     | Floor Size | 63m² |
| Bathrooms    | 1  | Security            | Yes   |            |      |
| Kitchens     | 1  | Pool                | No    |            |      |
| Recep. Rooms | 1  | Views               | False |            |      |
| Furnished    | No |                     |       |            |      |