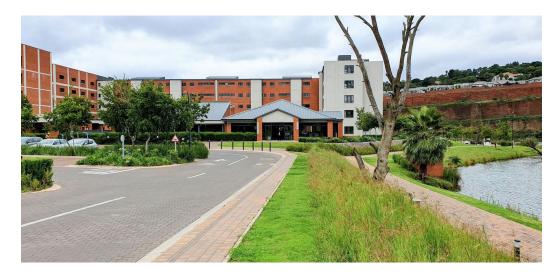

## WATERKLOOF MARINA RETIREMENT ESTATE ONE BEDROOM APARTMENT

Waterkloof Marina Retirement Estate offers a range of benefits that make it an ideal choice for retirees

This one-bedroom apartment features a spacious bedroom with built-in cupboards and an en-suite bathroom that includes a shower, toilet, and washbasin. The open-plan kitchen and living area opens via a sliding door to the balcony with an unlimited view and beautiful sunsets