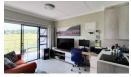

## WATERKLOOF MARINA RETIREMENT ESTATE ONE BEDROOM APARTMENT

Waterkloof Marina Retirement Estate offers a range of benefits that make it an ideal choice for retirees

This one-bedroom apartment features a spacious bedroom with built-in cupboards and an en-suite bathroom that includes a shower, toilet, and washbasin. The open-plan kitchen and living area opens via a sliding door to the balcony with an unlimited view and beautiful sunsets

The kitchen is equipped with a stove, oven, and space for a washing machine and refrigerator.

There is a designated laundry area on the same floor, or you can use the laundry service

The building offers reliable elevators, providing convenient access to the apartment The geyser is connected to solar. Electricity is prepaid.