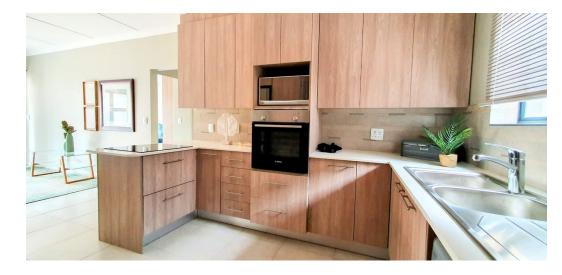

## TWO BEDROOM APARTMENT FOR RETIREMENT

This stylish 2-bedroom, 1-bathroom apartment on the second floor is thoughtfully designed for contemporary living. Enjoy openplan living with a spacious kitchen, a beautifully crafted living area, and two generous bedrooms—everything you need for comfortable, modern living.

Apartment Features:

Two bedrooms with built-in cupboards

Open-plan kitchen/lounge area equipped with a stove, oven, double sink, and space for a fridge, washing machine, and dishwasher Balcony with a beautiful view and stunning sunsets