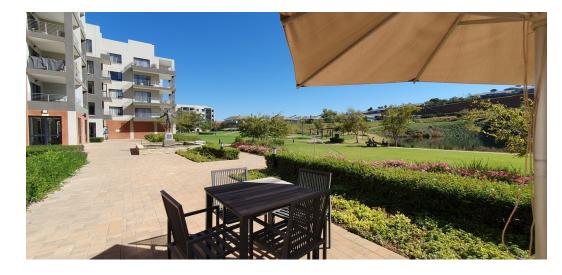

This two-bedroom apartment offers spacious bedrooms with built-in cupboards and a bathroom featuring a shower, toilet, and washbasin. The open-plan kitchen and living area leads to a balcony with an unlimited view. The kitchen is equipped with a stove, oven, space for a washing machine, dishwasher and refrigerator, and ample cupboards.

**Sizes** Floor Size

68m<sup>2</sup>

Extras

24 Hour Access 24 Hour Response

https://www.csi-euf.co.za