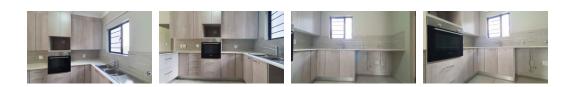

This two-bedroom apartment offers spacious bedrooms with built-in cupboards and a bathroom featuring a shower, toilet, and washbasin. The open-plan kitchen and living area leads to a balcony with an unlimited view. The kitchen is equipped with a stove, oven, space for a washing machine, dishwasher and refrigerator, and ample cupboards.