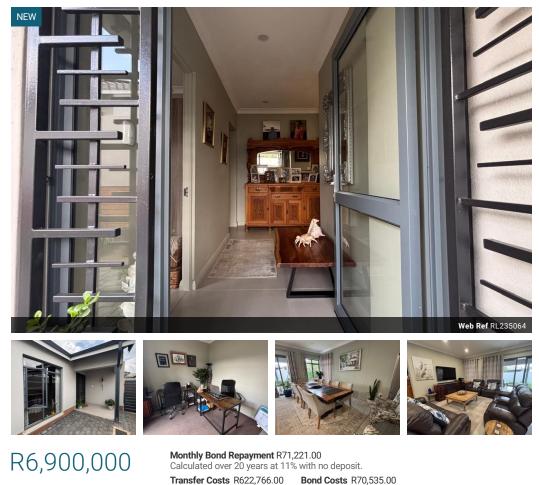

## Investment Opportunity: 3-Bedroom Home in Secure Retirement Estate - Buy to Rent!

Looking for a smart investment with guaranteed returns? This modern 3-bedroom, 2-bathroom home in a sought-after retirement estate comes with a secure 3-year lease contract, ensuring steady rental income from day one!

Property Features:

- ✓ Spacious 3 Bedrooms with built-in cupboards
- 2 Modern Bathrooms, including an en-suite in main
- ✓ Open-plan kitchen, large grocery cupbuard and scullery, space for 3 x appliances
- Large open plan living and dining area
  Private patio for relaxation and built-in braai
- ✓ Double garage doors leading into the home ✓ Study
- ✓ 24/7 security and gated access
- Invertor

## Features

| Pets Allowed | Yes |                     |      |            |
|--------------|-----|---------------------|------|------------|
| Interior     |     | Exterior            |      | Sizes      |
| Bedrooms     | 3   | Garages             | 2    | Floor Size |
| Bathrooms    | 2   | Carports / Parkings | 2    |            |
| Kitchens     | 1   | Security            | Yes  |            |
| Recep. Rooms | 2   | Pool                | Yes  |            |
| Studies      | 1   | Views               | True |            |
| Furnished    | No  |                     |      |            |