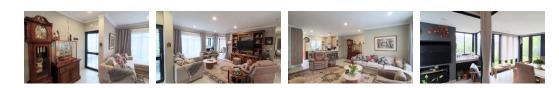

Open-Plan Area: Kitchen, dining, and living space with an enclosed patio Kitchen: Ample cupboards, quartz countertops, Smeg oven, stove top, space for dishwasher/washing machine and fridge Main Bedroom: Built-in cupboards and en suite bathroom (shower, toilet, wash basin) Two more bedrooms with built in cupboards Second Bathroom: Bath, toilet, wash basin Eco-Friendly: Solar geyser and solar panels Outdoor Space: Sliding doors to patio and private garden Garden: Well-maintained, enclosed by wall and fence, with weekly lawn mowing by the estate Pet-Friendly: Suitable for pets