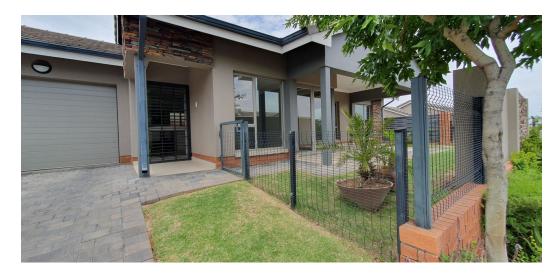

## CHARMING TWO BEDROOM HOUSE IN WATERKLOOF MARINA

This charming, free-standing house is an ideal retirement home for individuals aged 50 and above. Experience the security and independence that Waterkloof Marina Retirement Estate provides its residents.

- Two bedrooms with built-in cupboards
- One en-suite bathroom with a shower, toilet and wash basin, the second bathroom with a wash basin, toilet, and shower
- Bright living area with sliding doors leading to the patio and garden
- Modern kitchen with space for a dishwasher, washing machine, and fridge

- Store roomContemporary oven and hobDurable and attractive Quartz countertops
- Solar geyser to save on electricity costs
- Low-maintenance garden, mowed weekly by the estate
- Pet-friendly
- One garage with a remote-controlled door
- Additional parking space for one vehicle Washing line
- Easy access to the lifestyle...