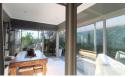

## TWO BEDROOM HOUSE

Two spacious bedrooms with built-in cupboards, large windows, north facing

Open plan living and dining area
The living area opens up with sliding doors to the enclosed patio and your own garden.

The modern kitchen has space for a dishwasher and fridge. Gas stove top and oven.

Durable and attractive Quartz countertops

Extra storage is provided by the storeroom next to the kitchen

The main bedroom...