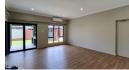

## LUXURY TWO BEDROOM HOUSE IN WATERKLOOF MARINA RETIREMENT ESTATE

Two spacious bedrooms with built-in cupboards, large windows

Open plan living and dining area
The light-flooded living area opens up with sliding doors to the patio, built in braai and garden.

The modern kitchen has space for a dishwasher, washing machine, and fridge.

Modern Smegg oven and gas stove

Durable and attractive Quartz countertops

The main bedroom has ample built-in cupboards and an en-suite bathroom with a shower, toilet, and washbasin