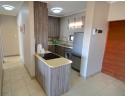

## Stunning Views, not to be missed!

- In close Proximity to the main building and the Celeb Lounge
   2 North-facing bedrooms with built-in cupboards,
   Bathroom with shower, basin and toilet,
   Open-plan kitchen with built-in cupboards (space for microwave, fridge and washing machine),
- Open-plan lounge and dining room area,
- Telephone handsets for internal calls,
- Covered patio, Prepaid electricity,
- Solar geyser,Single carport.

## Features

| Interior     |    | Exterior            |      | Sizes      |      |
|--------------|----|---------------------|------|------------|------|
| Bedrooms     | 2  | Carports / Parkings | 1    | Floor Size | 76m² |
| Bathrooms    | 1  | Security            | Yes  |            |      |
| Kitchens     | 1  | Pool                | Yes  |            |      |
| Recep. Rooms | 2  | Views               | True |            |      |
| Furnished    | No |                     |      |            |      |