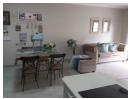

## Stunning Views, not to be missed!

- In close Proximity to the main building and the Celeb Lounge
   2 North-facing bedrooms with built-in cupboards,
   Bathroom with shower, basin and toilet,
   Open-plan kitchen with built-in cupboards (space for microwave, fridge and washing machine),
- Open-plan lounge and dining room area,
- Telephone handsets for internal calls,
- Covered patio, Prepaid electricity,
- Solar geyser,Single carport.