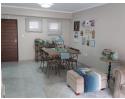

## Stunning Views, not to be missed!

- In close Proximity to the main building and the Celeb Lounge
   2 North-facing bedrooms with built-in cupboards,
   Bathroom with shower, basin and toilet,
   Open-plan kitchen with built-in cupboards (space for microwave, fridge and washing machine),
- Open-plan lounge and dining room area,
- Telephone handsets for internal calls,
- Covered patio, Prepaid electricity,
- Solar geyser,Single carport.