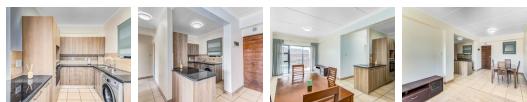

Step into this exquisite apartment and discover a world of luxurious living:

- Two north-facing bedrooms with built-in cupboards provide ample space for relaxation.

- The well-appointed bathroom features a shower, basin, and toilet, ensuring your comfort and convenience.

- An open-plan kitchen with built-in cupboards invites culinary creativity, with space for your microwave, fridge, and washing machine.

1

Yes

Yes

True

- The open-plan lounge is ideal for entertaining friends and family or simply unwinding after a day of leisure.

- Enjoy the convenience of Wi-Fi and ...