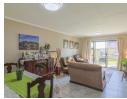

## Property Features:

- 2 North-facing bedrooms with built-in cupboards
- 1 bathroom with shower, basin, and toilet
- Open-plan kitchen with built-in cupboards (space for microwave, fridge, and washing machine)
- Open-plan lounge
- Telephone handsets for internal calls
- Covered patio with spacious garden
- Prenaid electricity