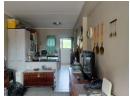

## Apartment Features:

- $\dot{1}$  Spacious Bedroom with built-in cupboards
- 1 Modern Bathroom with shower, basin, and toilet
  Open-Plan Kitchen ample cupboard space, space for a microwave, fridge, and washing machine
  Open-Plan Lounge leading to a covered patio and spacious garden
- Wi-Fi & Internal Telephone System stay connected effortlessly
- Prepaid Electricity & Solar Geyser energy-efficient living
- Single Covered Carport