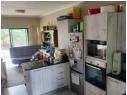

## Apartment Features:

- $\dot{1}$  Spacious Bedroom with built-in cupboards
- 1 Modern Bathroom with shower, basin, and toilet
  Open-Plan Kitchen ample cupboard space, space for a microwave, fridge, and washing machine
  Open-Plan Lounge leading to a covered patio and spacious garden
- Wi-Fi & Internal Telephone System stay connected effortlessly
- Prepaid Electricity & Solar Geyser energy-efficient living
- Single Covered Carport