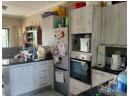

## Apartment Features:

- $\dot{1}$  Spacious Bedroom with built-in cupboards
- 1 Modern Bathroom with shower, basin, and toilet
  Open-Plan Kitchen ample cupboard space, space for a microwave, fridge, and washing machine
  Open-Plan Lounge leading to a covered patio and spacious garden
- Wi-Fi & Internal Telephone System stay connected effortlessly
- Prepaid Electricity & Solar Geyser energy-efficient living
- Single Covered Carport