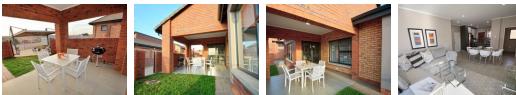

- 2 North-facing bedrooms with built-in cupboards, filled with natural light
- 1 Bathroom with a bath and hand shower (seller is open to replacing the bath with a walk-in shower upon request)
- Open-plan kitchen with ample cupboard space and room for a microwave, fridge, and washing machine
- Spacious open-plan lounge leading to a covered patio and a lush, well-kept garden
- Prepaid electricity and a solar geyser for energy efficiency
- Wi-Fi and internal telephone handsets for easy communication
- Single covered carport

Levy includes 25GB of data and 8 delicious meals per month at the elegant Bistro.

Enjoy a premium lifestyle with top-class facilities: