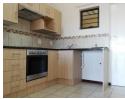

## 1-Bedroom Apartment for sale in Olivedale Retirement Village

OLIVEDALE RETIREMENT VILLAGE!!! OVER THE AGE OF 50?? CALL NOW!!!

Available is this stunning 1 bedroom apartment. The apartment comes with a full kitchen, lounge and covered parking. There is a spacious bathroom which includes a shower and shower seat.

## **Features**

| Interior     |    | Exterior            |      | Sizes      |      |
|--------------|----|---------------------|------|------------|------|
| Bedrooms     | 1  | Carports / Parkings | 1    | Floor Size | 43m² |
| Bathrooms    | 1  | Security            | Yes  |            |      |
| Kitchens     | 1  | Pool                | Yes  |            |      |
| Recep. Rooms | 2  | Views               | True |            |      |
| Furnished    | No |                     |      |            |      |