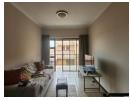

## 1 bedroom apartment - Olivedale retirement village

 $1\ bedroom\ /\ 1\ bathroom\ /\ Kitchen\ and\ living\ area\ /\ Balcony\ /\ Easy\ access\ to\ the\ facilities\ /\ Excellent\ condition\ /\ Balcony\ /\ Easy\ access\ to\ the\ facilities\ /\ Excellent\ condition\ /\ Balcony\ /\ Balcony\$ 

## Features

Furnished

No

| Interior     |   | Exterior |       | Sizes      |      |
|--------------|---|----------|-------|------------|------|
| Bedrooms     | 1 | Security | Yes   | Floor Size | 44m² |
| Bathrooms    | 1 | Pool     | Yes   |            |      |
| Kitchens     | 1 | Views    | False |            |      |
| Recep. Rooms | 2 |          |       |            |      |