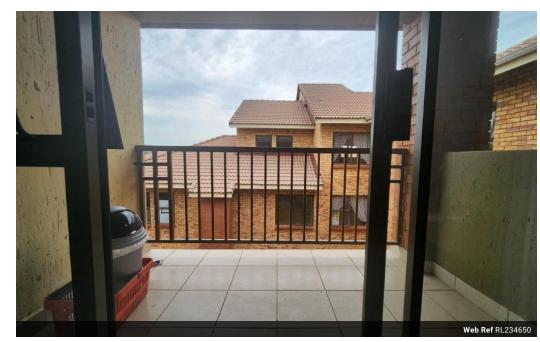

## 1 bedroom apartment - Olivedale retirement village

 $1\ bedroom\ /\ 1\ bathroom\ /\ Kitchen\ and\ living\ area\ /\ Balcony\ /\ Easy\ access\ to\ the\ facilities\ /\ Excellent\ condition\ /\ Balcony\ /\ Easy\ access\ to\ the\ facilities\ /\ Excellent\ condition\ /\ Balcony\ /\ Balcony\$ 

## Features

Furnished

No

| Interior     |   | Exterior |       | Sizes      |      |
|--------------|---|----------|-------|------------|------|
| Bedrooms     | 1 | Security | Yes   | Floor Size | 44m² |
| Bathrooms    | 1 | Pool     | Yes   |            |      |
| Kitchens     | 1 | Views    | False |            |      |
| Recep. Rooms | 2 |          |       |            |      |