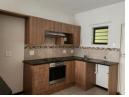

## 1 bedroom GROUND FLOOR - Olivedale retirement village

 $1\ bedroom\ /\ 1\ bathroom\ /\ Kitchen\ and\ living\ area\ /\ Patio\ /\ Undercover\ carport\ /\ Excellent\ condition\ /$ 

The service centre boasts a broad range of services and amenities.

## Features

| Pets Allowed | Yes |                     |       |            |      |
|--------------|-----|---------------------|-------|------------|------|
| Interior     |     | Exterior            |       | Sizes      |      |
| Bedrooms     | 1   | Carports / Parkings | 1     | Floor Size | 43m² |
| Bathrooms    | 1   | Security            | Yes   |            |      |
| Kitchens     | 1   | Pool                | Yes   |            |      |
| Recep. Rooms | 2   | Views               | False |            |      |
| Furnished    | No  |                     |       |            |      |