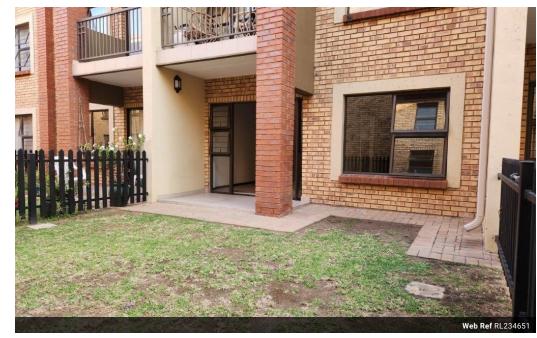

## 1 bedroom GROUND FLOOR - Olivedale retirement village

 $1\ bedroom\ /\ 1\ bathroom\ /\ Kitchen\ and\ living\ area\ /\ Patio\ /\ Undercover\ carport\ /\ Excellent\ condition\ /$ 

The service centre boasts a broad range of services and amenities.

## Features

| Pets Allowed | Yes |                     |       |            |      |
|--------------|-----|---------------------|-------|------------|------|
| Interior     |     | Exterior            |       | Sizes      |      |
| Bedrooms     | 1   | Carports / Parkings | 1     | Floor Size | 43m² |
| Bathrooms    | 1   | Security            | Yes   |            |      |
| Kitchens     | 1   | Pool                | Yes   |            |      |
| Recep. Rooms | 2   | Views               | False |            |      |
| Furnished    | No  |                     |       |            |      |