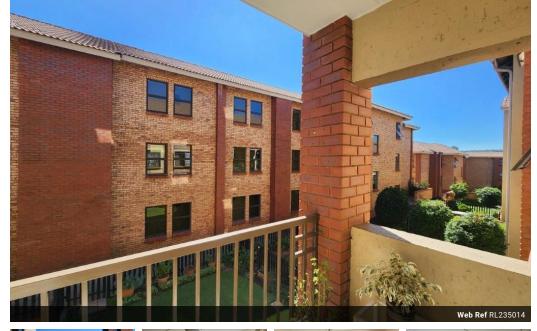

## 1 bedroom apartment - Olivedale retirement village

1 bedroom / 1 bathroom / Kitchen and living area / Balcony / Easy access to the facilities / Undercover carport / Excellent condition /

The service centre boasts a broad range of services and amenities.

## Features

| Interior     |    | Exterior            |       |
|--------------|----|---------------------|-------|
| Bedrooms     | 1  | Carports / Parkings | 1     |
| Bathrooms    | 1  | Security            | Yes   |
| Kitchens     | 1  | Pool                | Yes   |
| Recep. Rooms | 2  | Views               | False |
| Furnished    | No |                     |       |