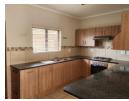

## Features

| Pets Allowed | Yes |                     |       |            |       |
|--------------|-----|---------------------|-------|------------|-------|
| Interior     |     | Exterior            |       | Sizes      |       |
| Bedrooms     | 3   | Garages             | 2     | Floor Size | 165m² |
| Bathrooms    | 2   | Carports / Parkings | 2     |            |       |
| Kitchens     | 1   | Security            | Yes   |            |       |
| Recep. Rooms | 2   | Pool                | No    |            |       |
| Furnished    | No  | Views               | False |            |       |