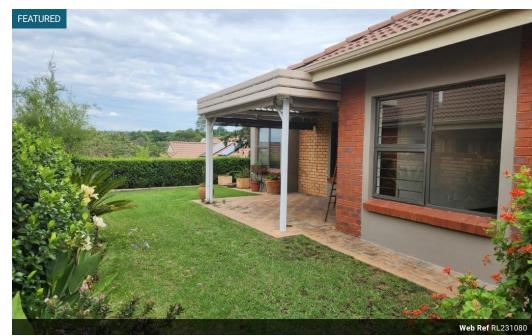

## 3 Bedroom Simplex - Olivedale retirement village

3 bedrooms / 2 bathrooms / Double garage / Lots of parking / Covered patio / Spacious garden / Excellent condition /

The service centre boasts a broad range of services and amenities.

## Features

| Pets Allowed | Yes |                     |       |            |       |
|--------------|-----|---------------------|-------|------------|-------|
| Interior     |     | Exterior            |       | Sizes      |       |
| Bedrooms     | 3   | Garages             | 2     | Floor Size | 165m² |
| Bathrooms    | 2   | Carports / Parkings | 2     |            |       |
| Kitchens     | 1   | Security            | Yes   |            |       |
| Recep. Rooms | 2   | Pool                | No    |            |       |
| Furnished    | No  | Views               | False |            |       |