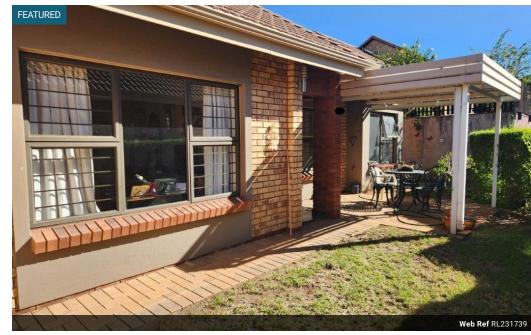

## 3 Bedroom Simplex - Olivedale retirement village

3 bedrooms / 2 bathrooms / Single garage / Patio and garden / Good condition /

The service centre boasts a broad range of services and amenities.

These include:

## Features

| Pets Allowed | Yes |                     |       |            |       |
|--------------|-----|---------------------|-------|------------|-------|
| Interior     |     | Exterior            |       | Sizes      |       |
| Bedrooms     | 3   | Garages             | 1     | Floor Size | 107m² |
| Bathrooms    | 2   | Carports / Parkings | 1     |            |       |
| Kitchens     | 1   | Security            | Yes   |            |       |
| Recep. Rooms | 2   | Pool                | Yes   |            |       |
| Furnished    | No  | Views               | False |            |       |