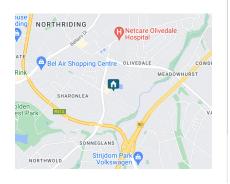

## 3 Bedroom Simplex - Olivedale retirement village

3 bedrooms / 2 bathrooms / Single garage / Patio and garden / Good condition /

The service centre boasts a broad range of services and amenities.

These include: