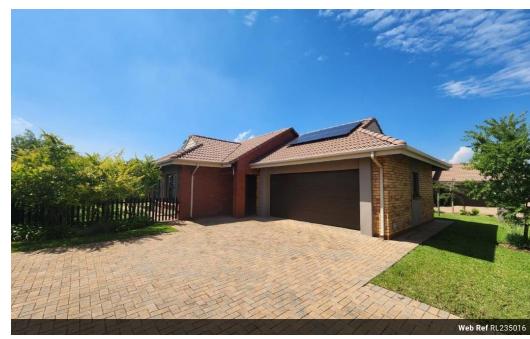

## 3 Bedroom Simplex - Olivedale retirement village

3 bedrooms / 2 bathrooms / Double garage / Covered patio / Inverter / Beautiful views / Excellent condition /

The service centre boasts a broad range of services and amenities.

## Features

| Pets Allowed | Yes |                     |      |            |                   |
|--------------|-----|---------------------|------|------------|-------------------|
| Interior     |     | Exterior            |      | Sizes      |                   |
| Bedrooms     | 3   | Garages             | 2    | Floor Size | 145m <sup>2</sup> |
| Bathrooms    | 2   | Carports / Parkings | 2    |            |                   |
| Kitchens     | 1   | Security            | Yes  |            |                   |
| Recep. Rooms | 2   | Pool                | Yes  |            |                   |
| Furnished    | No  | Views               | True |            |                   |