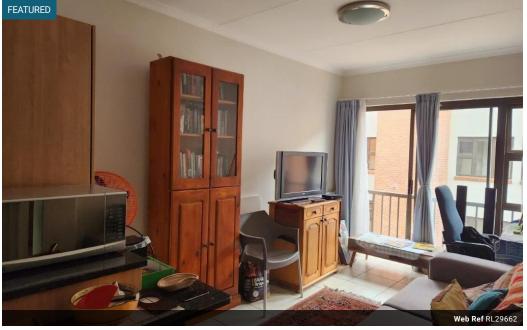

## 1 bedroom apartment - Douglasdale retirement village

1 bedroom / 1 bathroom / Kitchen and Living area /

Easy access to the facilities.

The service centre boasts a broad range of services and amenities.

## Features

| Interior     |    | Exterior            |       | Sizes      |                  |
|--------------|----|---------------------|-------|------------|------------------|
| Bedrooms     | 1  | Carports / Parkings | 1     | Floor Size | 44m <sup>2</sup> |
| Bathrooms    | 1  | Security            | Yes   |            |                  |
| Kitchens     | 1  | Pool                | Yes   |            |                  |
| Recep. Rooms | 2  | Views               | False |            |                  |
| Furnished    | No |                     |       |            |                  |