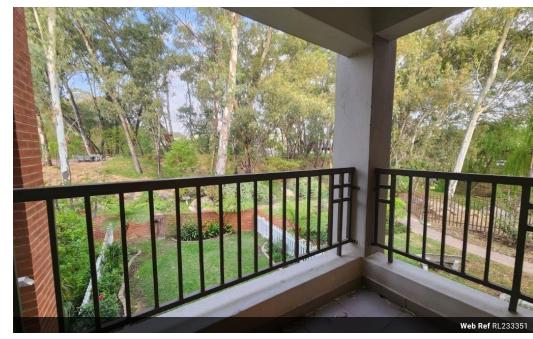

## 1 bedroom apartment - Douglasdale retirement village

 $1\ bedroom\ /\ 1\ bathroom\ /\ Kitchen\ and\ living\ area\ /\ Balcony\ /\ Beautiful\ views\ /\ Excellent\ condition\ /$ 

Newly renovated. Big entertainment area next to the unit.

Restaurant

Pool

**Features** 

Furnished

| Interior     |   | Exterior            |      | Sizes      |      |
|--------------|---|---------------------|------|------------|------|
| Bedrooms     | 1 | Carports / Parkings | 1    | Floor Size | 49m² |
| Bathrooms    | 1 | Security            | Yes  |            |      |
| Kitchens     | 1 | Pool                | Yes  |            |      |
| Recep. Rooms | 2 | Views               | True |            |      |