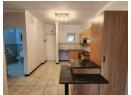

## 1 bedroom apartment - Douglasdale retirement village

 $1\ bedroom\ /\ 1\ bathroom\ /\ Kitchen\ and\ living\ area\ /\ Balcony\ /\ Beautiful\ views\ /\ Excellent\ condition\ /$ 

Newly renovated. Big entertainment area next to the unit.

Restaurant

Pool

**Features** 

Furnished

| Interior     |   | Exterior            |      | Sizes      |      |
|--------------|---|---------------------|------|------------|------|
| Bedrooms     | 1 | Carports / Parkings | 1    | Floor Size | 49m² |
| Bathrooms    | 1 | Security            | Yes  |            |      |
| Kitchens     | 1 | Pool                | Yes  |            |      |
| Recep. Rooms | 2 | Views               | True |            |      |