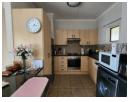

## 2 bedroom apartment - Douglasdale retirement village

2 bedrooms / 1 bathroom / Undercover carport / Balcony / Excellent condition /

The service centre boasts a broad range of services and amenities.

These include:

## Features

| Interior     |    | Exterior            |       | Sizes      |      |
|--------------|----|---------------------|-------|------------|------|
| Bedrooms     | 2  | Carports / Parkings | 1     | Floor Size | 65m² |
| Bathrooms    | 1  | Security            | Yes   |            |      |
| Kitchens     | 1  | Pool                | Yes   |            |      |
| Recep. Rooms | 2  | Views               | False |            |      |
| Furnished    | No |                     |       |            |      |