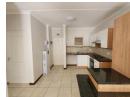

## Ground floor / 1 bedroom apartment / Douglasdale retirement village

1 bedroom / 1 bathroom / kitchen and living area / Patio / Inverter / Excellent condition /

Easy access to the facilities.

Parking close to unit.

Restaurant

Pool

Features

| Pets Allowed | Yes |                     |       |            |      |
|--------------|-----|---------------------|-------|------------|------|
| Interior     |     | Exterior            |       | Sizes      |      |
| Bedrooms     | 1   | Carports / Parkings | 1     | Floor Size | 49m² |
| Bathrooms    | 1   | Security            | Yes   |            |      |
| Kitchens     | 1   | Pool                | Yes   |            |      |
| Recep. Rooms | 2   | Views               | False |            |      |
| Furnished    | No  |                     |       |            |      |