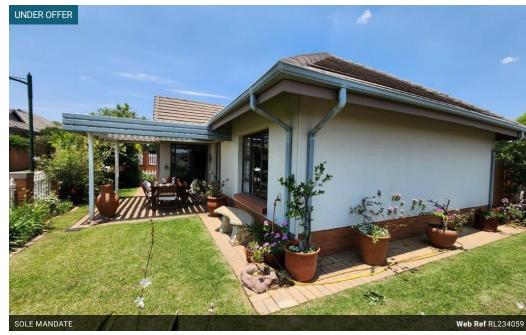

## 2 bedroom House - Douglasdale retirement village

 $2\ bedrooms\ /\ 2\ bathrooms\ /\ Study\ nook\ /\ Single\ garage\ /\ Single\ parking\ /\ Excellent\ condition\ /$ 

Big private wrap around garden with beautiful views!

## Features

| Pets Allowed | Yes |                     |      |            |       |
|--------------|-----|---------------------|------|------------|-------|
| Interior     |     | Exterior            |      | Sizes      |       |
| Bedrooms     | 2   | Garages             | 1    | Floor Size | 108m² |
| Bathrooms    | 2   | Carports / Parkings | 1    |            |       |
| Kitchens     | 1   | Security            | Yes  |            |       |
| Recep. Rooms | 2   | Pool                | Yes  |            |       |
| Studies      | 1   | Views               | True |            |       |
| Furnished    | No  |                     |      |            |       |