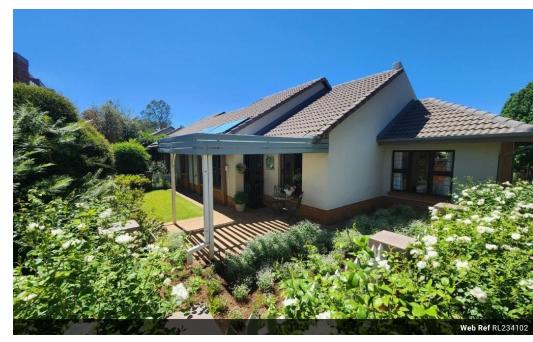

## 2 bedroom House - Douglasdale retirement village

 $2\ bedrooms\ /\ 1\ bathroom\ /\ Store\ room\ /\ Dining\ room\ /\ Single\ carport\ /\ Excellent\ condition\ /\ Landscaped\ garden\ garden\$ 

The service centre boasts a broad range of services and amenities.

## Features

| Pets Allowed | Yes |                     |       |            |      |
|--------------|-----|---------------------|-------|------------|------|
| Interior     |     | Exterior            |       | Sizes      |      |
| Bedrooms     | 2   | Carports / Parkings | 1     | Floor Size | 94m² |
| Bathrooms    | 1   | Security            | Yes   |            |      |
| Kitchens     | 1   | Pool                | Yes   |            |      |
| Recep. Rooms | 2   | Views               | False |            |      |
| Furnished    | No  |                     |       |            |      |