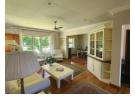

## 2 bedroom House - Douglasdale retirement village

 $2\ bedrooms\ /\ 1\ bathroom\ /\ Store\ room\ /\ Dining\ room\ /\ Single\ carport\ /\ Excellent\ condition\ /\ Landscaped\ garden\ garden\$ 

The service centre boasts a broad range of services and amenities.

## Features

| Pets Allowed | Yes |                     |       |            |      |
|--------------|-----|---------------------|-------|------------|------|
| Interior     |     | Exterior            |       | Sizes      |      |
| Bedrooms     | 2   | Carports / Parkings | 1     | Floor Size | 94m² |
| Bathrooms    | 1   | Security            | Yes   |            |      |
| Kitchens     | 1   | Pool                | Yes   |            |      |
| Recep. Rooms | 2   | Views               | False |            |      |
| Furnished    | No  |                     |       |            |      |